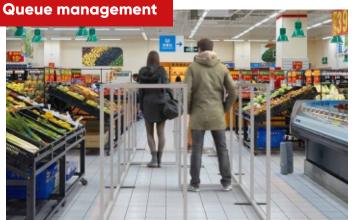

### **Internal Queuing Systems**

Our queuing systems are designed to cope within high footfall areas to social distance between individuals. Great for retail environments and areas where queuing is inevitable.

SEPARATION SCREENS AND QUEUE MANAGEMENT SOLUTIONS.

FAST ASSEMBLY, REPOSITION WHEN NEEDED, AND PACKS FLAT WHEN NOT IN USE.