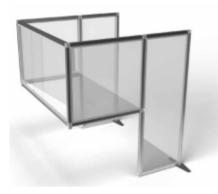

## **Freestanding Walling**

A range of complementary products designed to create zoning, walkways, partitions, and semi-private workspaces to provide safety barriers between individuals. Ideal for dividing open plan spaces, whilst still providing line of sight.

Walling is available in any length to suit your requirement. It can be brand or filled to your exact spec.

Design your space with customised walling.

AVAILABLE IN A RANGE OF STANDARD AND CUSTOM SIZES TO SUIT YOUR NEEDS

# Position hinged walling exactly how you need it.