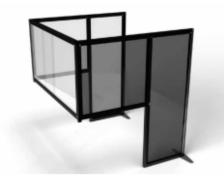

## **Freestanding Walling**

A range of complementary products designed to create zoning, walkways, partitions, and semi-private workspaces to provide safety barriers between individuals. Ideal for dividing open plan spaces, whilst still providing line of sight.

Walling is available in any length to suit your requirement. It can be brand or filled to your exact spec.

Design your space with customised walling.

AVAILABLE IN A RANGE OF STANDARD AND CUSTOM SIZES TO SUIT YOUR NEEDS

# Position hinged walling exactly how you need it.