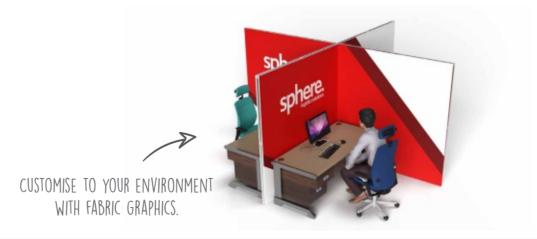

#### **Desk Dividers**

USE CLEAR OR FROSTED ACRYLIC OR CLEAR VINYL INSERTS. WITH ADDED GRAPHICS

Protect indivduals by creating separation dividers between desks and workstations.

Designed to keep distance and reduce risk, our range of desk dividers are fully customisable to create a unique solution for your environment.

### **Desk Partitions**

Use modular walling to separate desks and workstations. Designed as partitioning to protect and reduce risk between individuals. All desk partitions are fully customisable to meet exact requirements including sizing, materials and branding.

#### Fabric partitions

USE CLEAR OR FROSTED ACRYLIC OR CLEAR VINYL INSERTS, WITH ADDED GRAPHICS