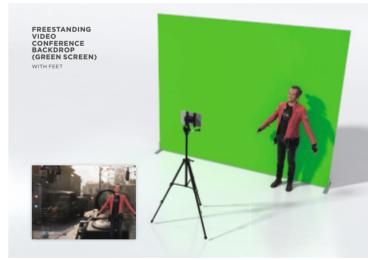

are fully customisable to meet exact requirements including sizing, materials and branding.

#### Fabric partitions

















USE CLEAR OR FROSTED ACRYLIC OR CLEAR VINYL INSERTS, WITH ADDED GRAPHICS





## **Freestanding Walling**

A range of complementary products designed to create zoning, walkways, partitions, and semi-private workspaces to provide safety barriers between individuals. Ideal for dividing open plan spaces, whilst still providing line of sight.



Walling is available in any length to suit your requirement. It can be brand or filled to your exact spec.







Design your space with customised walling.

AVAILABLE IN A RANGE OF STANDARD AND CUSTOM SIZES TO SUIT YOUR NEEDS

# Position hinged walling exactly how you need it.







# **Video Conferencing Walls**









### **Retail Screens**

Screening for retail environments to protect both staff and customers. Ideal for checkout and serving areas, to reduce risk without compromising human interaction and service.





TEAM WITH FREESTANDING WALLING AND OTHER SOCIAL DISTANCING PRODUCTS FOR THE COMPLETE SOLUTION.



## **Retail/Hotel/Banks**







- Free design service
- Modular and reconfigurable
- Design, build and deliver
- Self-build system requiring no tools
- Site surveys and installation service



## Restaurant/Café/Retail







- Free design service
- Modular and reconfigurable
- Design, build and deliver
- Self-build system requiring no tools
- Site surveys and installation service









### **Internal Queuing Systems**

Our queuing systems are designed to cope within high footfall are