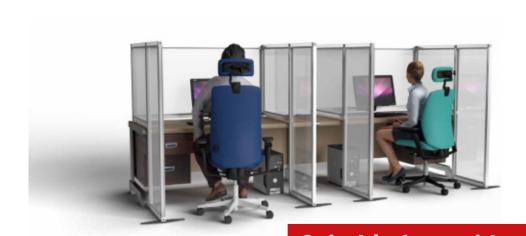

#### **Desk Dividers**

USE CLEAR OR FROSTED ACRYLIC OR CLEAR VINYL INSERTS. WITH ADDED GRAPHICS

Protect indivduals by creating separation dividers between desks and workstations.

Designed to keep distance and reduce risk, our range of desk dividers are fully customisable to create a unique solution for your environment.

### **Desk Partitions**

Use modular walling to separate desks and workstations. Designed as partitioning to protect and reduce risk between individuals. All desk partitions are fully customisable to meet exact requirements including sizing, materials and branding.