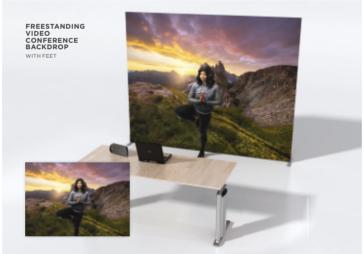

ns are fully customisable to meet exact requirements including sizing, materials and branding.

#### Fabric partitions

















USE CLEAR OR FROSTED ACRYLIC OR CLEAR VINYL INSERTS, WITH ADDED GRAPHICS





## **Freestanding Walling**

A range of complementary products designed to create zoning, walkways, partitions, and semi-private workspaces to provide safety barriers between individuals. Ideal for dividing open plan spaces, whilst still providing line of sight.



Walling is available in any length to suit your requirement. It can be brand or filled to your exact spec.







Design your space with customised walling.

AVAILABLE IN A RANGE OF STANDARD AND CUSTOM SIZES TO SUIT YOUR NEEDS

# Position hinged walling exactly how you need it.







# **Video Conferencing Walls**









### **Retail Screens**

Screening for retail environments to protect both staff and customers. Ideal for checkout and serving areas, to reduce risk without compromising human interaction and service.





TEAM WITH FREESTANDING WALLING AND OTHER SOCIAL DISTANCING PRODUCTS FOR THE COMPLETE SOLUTION.



## **Retail/Hotel/Banks**







- Free design service
- Modular and reconfigurable
- Design, build and deliver
- Self-build system requiring no tools
- Site surveys and installation service



## Restaurant/Café/Retail







- Free design service
- Modular and reconfigurable
- Design, build and deliver
- Self-build system requiring no tools
- Site surveys and installation service









### **Internal Queuing Systems**

Our queuing systems are designed to cope within high footfall a