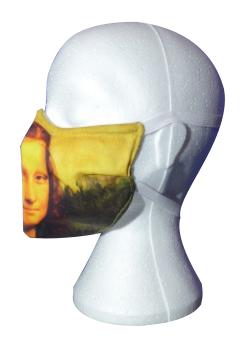

### **Custom Printed re-useable cloth masks**

- No limit to size (within the mask) or complexity of the the design we can print.
- 2 layers internal cotton lining external printed knitted polyester layer.
- Inner layer 100% cotton for comfort.
- Shaped to the face for close fit and comfort.
- Padded insert along the top mould to your face for close fit and comfort.
- 2 x Elastics go behind the head and NOT the ears for comfort and ease of fit and use.
- Fully machine washable and can go in tumble dryer