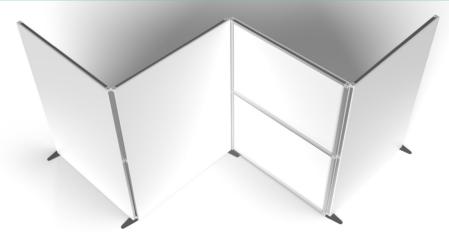

## **Freestanding Walling**

A range of complementary products designed to create zoning, walkways, partitions, and semi-private workspaces to provide safety barriers between individuals. Ideal for dividing open plan spaces, whilst still providing line of sight.

Walling is available in any length to suit your requirement. It can be brand or filled to your exact spec.

Design your space with customised walling.

AVAILABLE IN A RANGE OF STANDARD AND CUSTOM SIZES TO SUIT YOUR NEEDS

# Position hinged walling exactly how you need it.