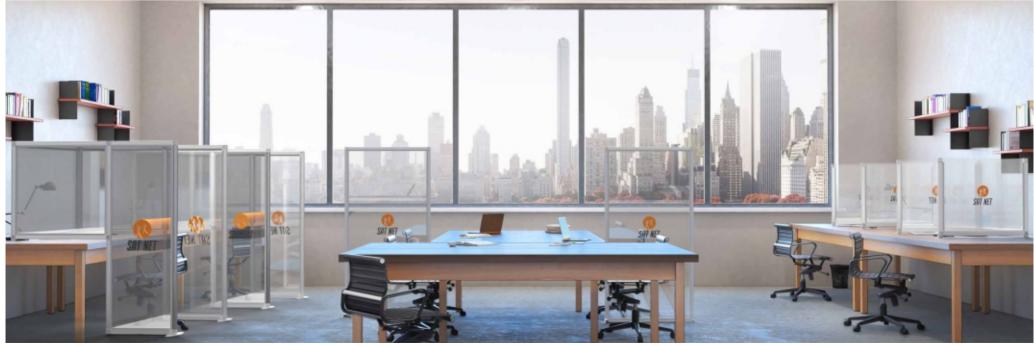

#### **Desk Dividers**

USE CLEAR OR FROSTED ACRYLIC OR CLEAR VINYL INSERTS. WITH ADDED GRAPHICS

Protect indivduals by creating separation dividers between desks and workstations.

Designed to keep distance and reduce risk, our range of desk dividers are fully customisable to create a unique solution for your environment.

#### Floor standing

- Modular, premium finish product
- Sturdy ount onto desks
- Link together for specific desk layouts
- Customisation options available
- · Reconfigurable: add or remove components with ease
- · Fixed or free standing options available
- Adjustable feet provided
- Exact desk height dimensions required

### **Desk Partitions**

Use modular walling to separate desks and workstations. Designed as partitioning to protect and reduce risk between individuals. All desk partitions are fully customisable to meet exact requirements including sizing, materials and branding.