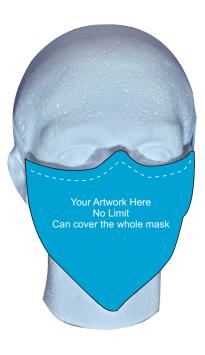

### **Custom Printed re-useable cloth masks**

- No limit to size (within the mask) or complexity of the the design we can print.
- 2 layers internal cotton lining external printed knitted polyester layer.
- Inner layer 100% cotton for comfort.
- Shaped to the face for close fit and comfort.
- Padded insert along the top mould to your face for close fit and comfort.
- 2 x Elastics go behind the head and NOT the ears for comfort and ease of fit and use.
- Fully machine washable and can go in tumble dryer