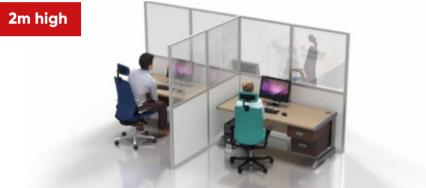

### **Desk Partitions**

Use modular walling to separate desks and workstations. Designed as partitioning to protect and reduce risk between individuals. All desk partitions are fully customisable to meet exact requirements including sizing, materials and branding.

## **Freestanding Walling**

A range of complementary products designed to create zoning, walkways, partitions, and semi-private workspaces to provide safety barriers between individuals. Ideal for dividing open plan spaces, whilst still providing line of sight.