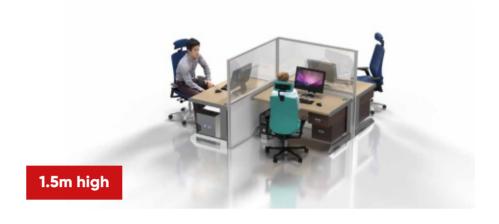

### **Desk Partitions**

Use modular walling to separate desks and workstations. Designed as partitioning to protect and reduce risk between individuals. All desk partitions are fully customisable to meet exact requirements including sizing, materials and branding.

## **Freestanding Walling**

A range of complementary products designed to create zoning, walkways, partitions, and semi-private workspaces to provide safety barriers between individuals. Ideal for dividing open plan spaces, whilst still providing line of sight.