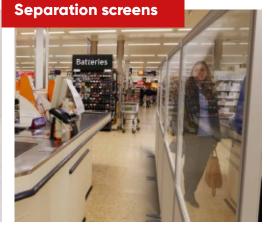

### **Retail Screens**

Screening for retail environments to protect both staff and customers. Ideal for checkout and serving areas, to reduce risk without compromising human interaction and service.

TEAM WITH FREESTANDING WALLING AND OTHER SOCIAL DISTANCING PRODUCTS FOR THE COMPLETE SOLUTION.

SEPARATION SCREENS AND QUEUE MANAGEMENT SOLUTIONS.

FAST ASSEMBLY, REPOSITION WHEN NEEDED, AND PACKS FLAT WHEN NOT IN USE.