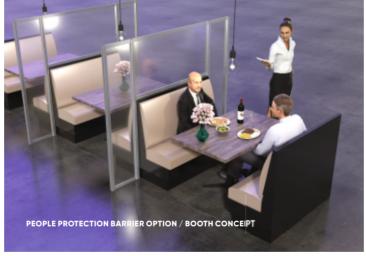

## Restaurant/Café/Retail

- Free design service
- Modular and reconfigurable
- Design, build and deliver
- Self-build system requiring no tools
- Site surveys and installation service