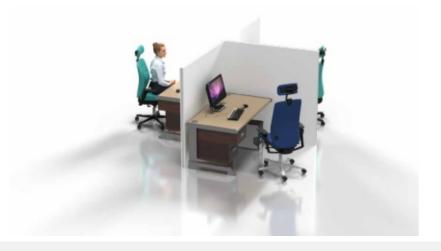

#### **Desk Dividers**

USE CLEAR OR FROSTED ACRYLIC OR CLEAR VINYL INSERTS. WITH ADDED GRAPHICS

Protect indivduals by creating separation dividers between desks and workstations.

Designed to keep distance and reduce risk, our range of desk dividers are fully customisable to create a unique solution for your environment.

### **Desk Partitions**

Use modular walling to separate desks and workstations. Designed as partitioning to protect and reduce risk between individuals. All desk partitions are fully customisable to meet exact requirements including sizing, materials and branding.