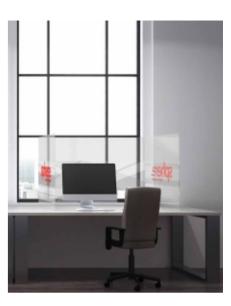

#### **Desk Dividers**

USE CLEAR OR FROSTED ACRYLIC OR CLEAR VINYL INSERTS. WITH ADDED GRAPHICS

Protect indivduals by creating separation dividers between desks and workstations.

Designed to keep distance and reduce risk, our range of desk dividers are fully customisable to create a unique solution for your environment.

### **Desk Partitions**

Use modular walling to separate desks and workstations. Designed as partitioning to protect and reduce risk between individuals. All desk partitions are fully customisable to meet exact requirements including sizing, materials and branding.