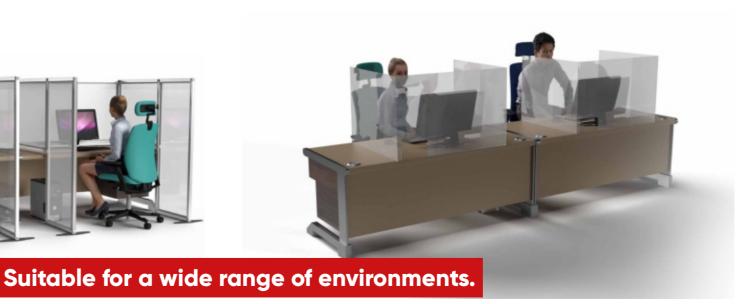

#### **Desk Dividers**

USE CLEAR OR FROSTED ACRYLIC OR CLEAR VINYL INSERTS. WITH ADDED GRAPHICS

Protect indivduals by creating separation dividers between desks and workstations.

Designed to keep distance and reduce risk, our range of desk dividers are fully customisable to create a unique solution for your environment.

### **Desk Partitions**

Use modular walling to separate desks and workstations. Designed as partitioning to protect and reduce risk between individuals. All desk partitions are fully customisable to meet exact requirements including sizing, materials and branding.