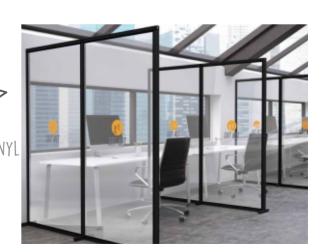

### **Desk Partitions**

Use modular walling to separate desks and workstations. Designed as partitioning to protect and reduce risk between individuals. All desk partitions are fully customisable to meet exact requirements including sizing, materials and branding.

#### Fabric partitions

USE CLEAR OR FROSTED ACRYLIC OR CLEAR VINYL INSERTS, WITH ADDED GRAPHICS