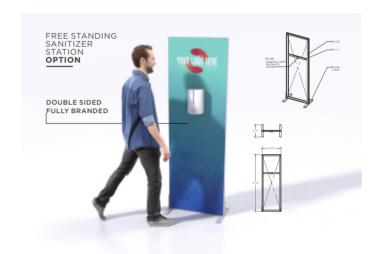

OMPLETE SOLUTION.



## **Retail/Hotel/Banks**







- Free design service
- Modular and reconfigurable
- Design, build and deliver
- Self-build system requiring no tools
- Site surveys and installation service



## Restaurant/Café/Retail







- Free design service
- Modular and reconfigurable
- Design, build and deliver
- Self-build system requiring no tools
- Site surveys and installation service









### **Internal Queuing Systems**

Our queuing systems are designed to cope within high footfall areas to social distance between individuals. Great for retail environments and areas where queuing is inevitable.







SEPARATION SCREENS AND QUEUE MANAGEMENT SOLUTIONS.

FAST ASSEMBLY, REPOSITION WHEN NEEDED, AND PACKS FLAT WHEN NOT IN USE.



## **Hand Sanitizer Station Ideas**











### **Custom Printed re-useable cloth masks**







- No limit to size (within the mask) or complexity of the the design we can print.
- 2 layers internal cotton lining external printed knitted polyester layer.
- Inner layer 100% cotton for comfort.
- Shaped to the face for close fit and comfort.
- Padded insert along the top mould to your face for close fit and comfort.
- 2 x Elastics go behind the head and NOT the ears for comfort and ease of fit and use.
- Fully machine washable and can go in tumble dryer



#### **Essentials**

To complete your social distancing environments, you might want to consider these essentials. Simply add these products to your environment to protect, reduce risk, and provide information. All quick and easy to implement in a range of customisable sizes.