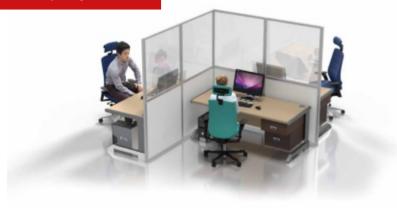

### **Desk Partitions**

Use modular walling to separate desks and workstations. Designed as partitioning to protect and reduce risk between individuals. All desk partitions are fully customisable to meet exact requirements including sizing, materials and branding.

## **Freestanding Walling**

A range of complementary products designed to create zoning, walkways, partitions, and semi-private workspaces to provide safety barriers between individuals. Ideal for dividing open plan spaces, whilst still providing line of sight.