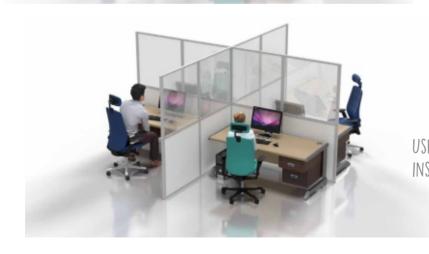

#### **Desk Dividers**

USE CLEAR OR FROSTED ACRYLIC OR CLEAR VINYL INSERTS. WITH ADDED GRAPHICS

Protect indivduals by creating separation dividers between desks and workstations.

Designed to keep distance and reduce risk, our range of desk dividers are fully customisable to create a unique solution for your environment.

### **Desk Partitions**

Use modular walling to separate desks and workstations. Designed as partitioning to protect and reduce risk between individuals. All desk partitions are fully customisable to meet exact requirements including sizing, materials and branding.