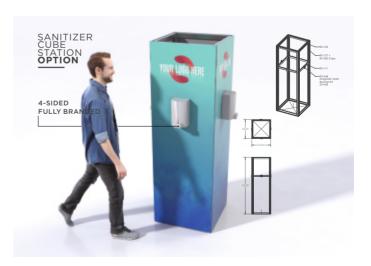

PLETE SOLUTION.



## **Retail/Hotel/Banks**







- Free design service
- Modular and reconfigurable
- Design, build and deliver
- Self-build system requiring no tools
- Site surveys and installation service



## Restaurant/Café/Retail







- Free design service
- Modular and reconfigurable
- Design, build and deliver
- Self-build system requiring no tools
- Site surveys and installation service









### **Internal Queuing Systems**

Our queuing systems are designed to cope within high footfall areas to social distance between individuals. Great for retail environments and areas where queuing is inevitable.







SEPARATION SCREENS AND QUEUE MANAGEMENT SOLUTIONS.

FAST ASSEMBLY, REPOSITION WHEN NEEDED, AND PACKS FLAT WHEN NOT IN USE.



## **Hand Sanitizer Station Ideas**











### **Custom Printed re-useable cloth masks**







- No limit to size (within the mask) or complexity of the the design we can print.
- 2 layers internal cotton lining external printed knitted polyester layer.
- Inner layer 100% cotton for comfort.
- Shaped to the face for close fit and comfort.
- Padded insert along the top mould to your face for close fit and comfort.
- 2 x Elastics go behind the head and NOT the ears for comfort and ease of fit and use.
- Fully machine washable and can go in tumble dryer



#### **Essentials**

To complete your social distancing environments, you might want to consider these essentials. Simply add these products to your environment to protect, reduce risk, and provide information. All quick and easy to implement in a range of customisable sizes.