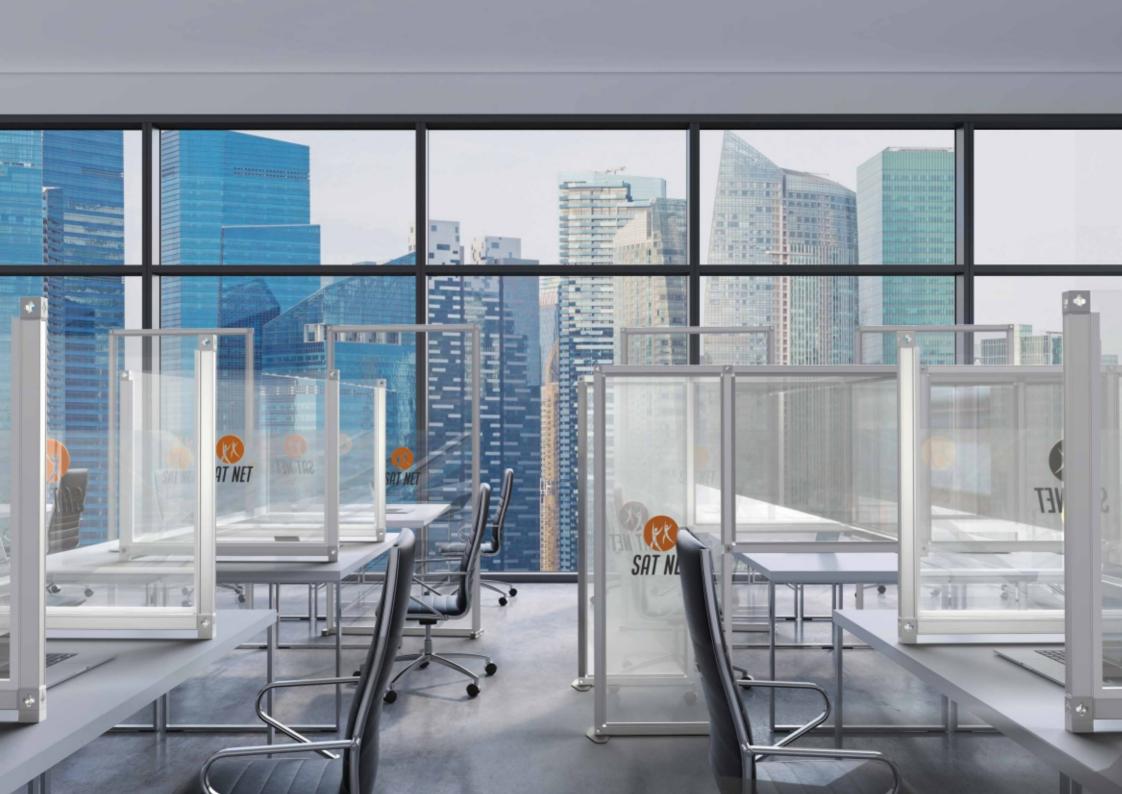

#### **Desk Dividers**

USE CLEAR OR FROSTED ACRYLIC OR CLEAR VINYL INSERTS. WITH ADDED GRAPHICS

Protect indivduals by creating separation dividers between desks and workstations.

Designed to keep distance and reduce risk, our range of desk dividers are fully customisable to create a unique solution for your environment.

#### Floor standing

- Modular, premium finish product
- Sturdy ount onto desks
- Link together for specific desk layouts
- Customisation options available
- · Reconfigurable: add or remove components with ease
- · Fixed or free standing options available
- Adjustable feet provided
- Exact desk height dimensions required

### **Desk Partitions**

Use modular walling to separate desks and workstations. Designed as partitioning to protect and reduce risk between individuals. All desk partitions are fully customisable to meet exact requirements including sizing, materials and branding.