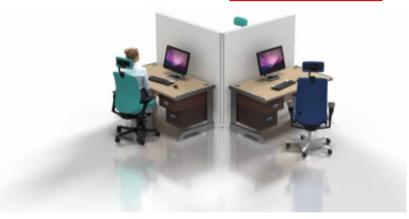

#### **Desk Dividers**

USE CLEAR OR FROSTED ACRYLIC OR CLEAR VINYL INSERTS. WITH ADDED GRAPHICS

Protect indivduals by creating separation dividers between desks and workstations.

Designed to keep distance and reduce risk, our range of desk dividers are fully customisable to create a unique solution for your environment.

### **Desk Partitions**

Use modular walling to separate desks and workstations. Designed as partitioning to protect and reduce risk between individuals. All desk partitions are fully customisable to meet exact requirements including sizing, materials and branding.