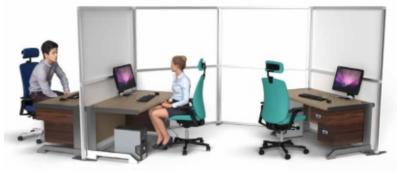

#### **Desk Dividers**

USE CLEAR OR FROSTED ACRYLIC OR CLEAR VINYL INSERTS. WITH ADDED GRAPHICS

Protect indivduals by creating separation dividers between desks and workstations.

Designed to keep distance and reduce risk, our range of desk dividers are fully customisable to create a unique solution for your environment.

### **Desk Partitions**

Use modular walling to separate desks and workstations. Designed as partitioning to protect and reduce risk between individuals. All desk partitions are fully customisable to meet exact requirements including sizing, materials and branding.