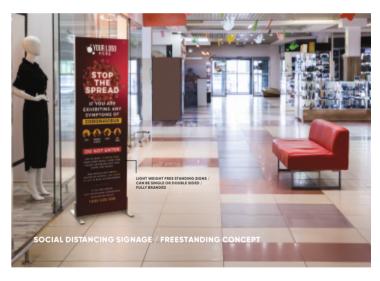

#### **Essentials**

To complete your social distancing environments, you might want to consider these essentials. Simply add these products to your environment to protect, reduce risk, and provide information. All quick and easy to implement in a range of customisable sizes.

#### **Warning and Direction Signs**

portable fabric stands