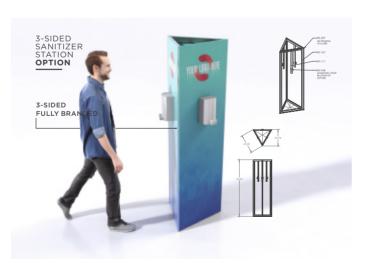

COMPLETE SOLUTION.



## **Retail/Hotel/Banks**







- Free design service
- Modular and reconfigurable
- Design, build and deliver
- Self-build system requiring no tools
- Site surveys and installation service



## Restaurant/Café/Retail







- Free design service
- Modular and reconfigurable
- Design, build and deliver
- Self-build system requiring no tools
- Site surveys and installation service









### **Internal Queuing Systems**

Our queuing systems are designed to cope within high footfall areas to social distance between individuals. Great for retail environments and areas where queuing is inevitable.







SEPARATION SCREENS AND QUEUE MANAGEMENT SOLUTIONS.

FAST ASSEMBLY, REPOSITION WHEN NEEDED, AND PACKS FLAT WHEN NOT IN USE.



## **Hand Sanitizer Station Ideas**











### **Custom Printed re-useable cloth masks**







- No limit to size (within the mask) or complexity of the the design we can print.
- 2 layers internal cotton lining external printed knitted polyester layer.
- Inner layer 100% cotton for comfort.
- Shaped to the face for close fit and comfort.
- Padded insert along the top mould to your face for close fit and comfort.
- 2 x Elastics go behind the head and NOT the ears for comfort and ease of fit and use.
- Fully machine washable and can go in tumble dryer



#### **Essentials**

To complete your social distancing environments, you might want to consider these essentials. Simply add these products to your environment to protect, reduce risk, and provide information. All quick and easy to implement in a range of customisable size