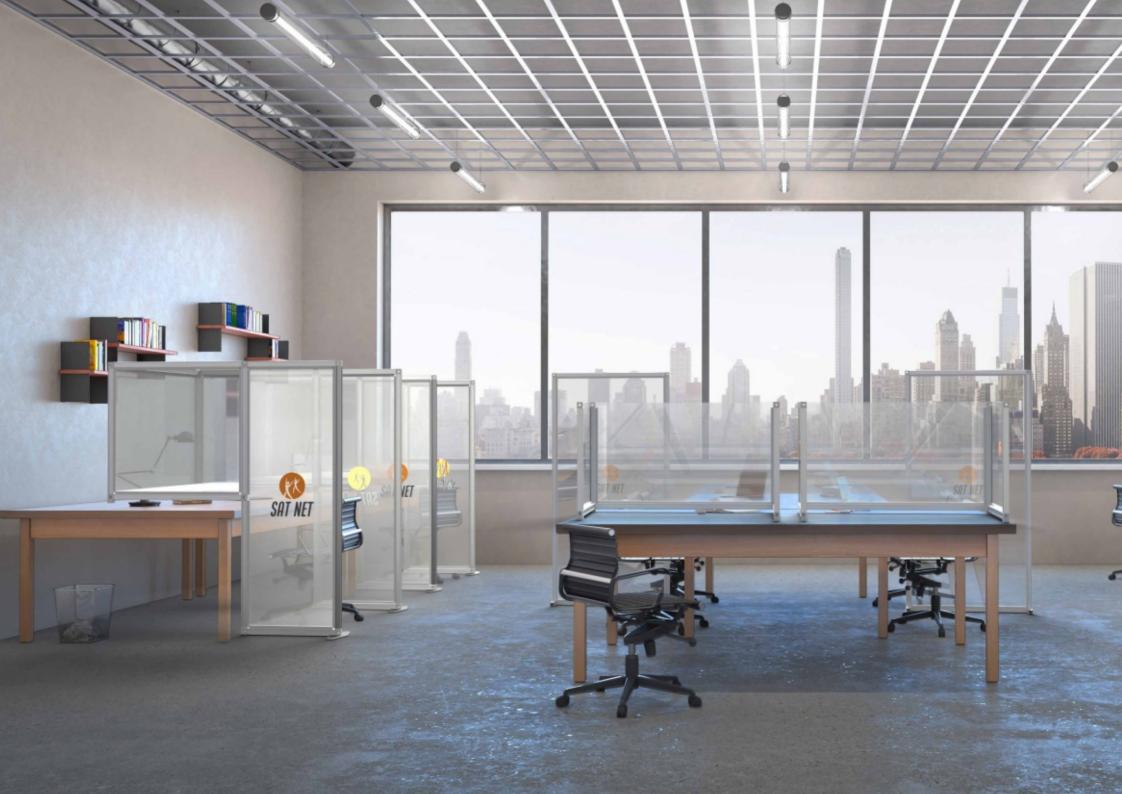

#### **Desk Dividers**

USE CLEAR OR FROSTED ACRYLIC OR CLEAR VINYL INSERTS. WITH ADDED GRAPHICS

Protect indivduals by creating separation dividers between desks and workstations.

Designed to keep distance and reduce risk, our range of desk dividers are fully customisable to create a unique solution for your environment.

### **Desk Partitions**

Use modular walling to separate desks and workstations. Designed as partitioning to protect and reduce risk between individuals. All desk partitions are fully customisable to meet exact requirements including sizing, materials and branding.

#### Fabric partitions

USE CLEAR OR FROSTED ACRYLIC OR CLEAR VINYL INSERTS, WITH ADDED GRAPHICS