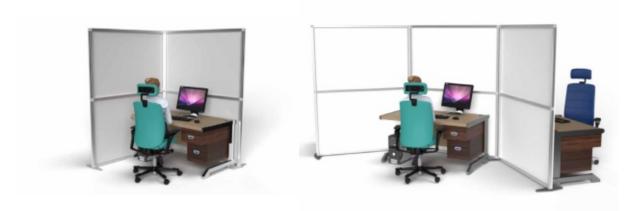

#### **Desk Dividers**

USE CLEAR OR FROSTED ACRYLIC OR CLEAR VINYL INSERTS. WITH ADDED GRAPHICS

Protect indivduals by creating separation dividers between desks and workstations.

Designed to keep distance and reduce risk, our range of desk dividers are fully customisable to create a unique solution for your environment.

#### Floor standing

- Modular, premium finish product
- Sturdy ount onto desks
- Link together for specific desk layouts
- Customisation options available
- · Reconfigurable: add or remove components with ease
- · Fixed or free standing options available
- Adjustable feet provided
- Exact desk height dimensions required