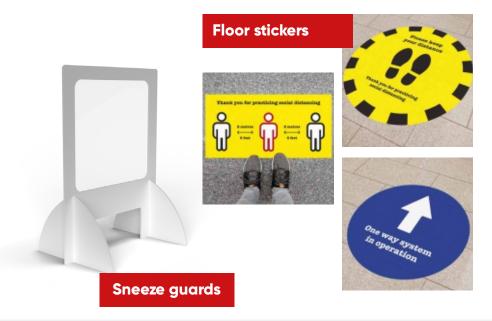

### **Internal Queuing Systems**

Our queuing systems are designed to cope within high footfall areas to social distance between individuals. Great for retail environments and areas where queuing is inevitable.

SEPARATION SCREENS AND QUEUE MANAGEMENT SOLUTIONS.

FAST ASSEMBLY, REPOSITION WHEN NEEDED, AND PACKS FLAT WHEN NOT IN USE.

#### **Essentials**

To complete your social distancing environments, you might want to consider these essentials. Simply add these products to your environment to protect, reduce risk, and provide information. All quick and easy to implement in a range of customisable sizes.

#### **Warning and Direction Signs**

portable fabric stands