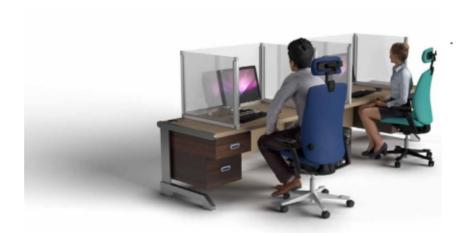

#### **Desk Dividers**

USE CLEAR OR FROSTED ACRYLIC OR CLEAR VINYL INSERTS. WITH ADDED GRAPHICS

Protect indivduals by creating separation dividers between desks and workstations.

Designed to keep distance and reduce risk, our range of desk dividers are fully customisable to create a unique solution for your environment.

#### Floor standing

- Modular, premium finish product
- Sturdy ount onto desks
- Link together for specific desk layouts
- Customisation options available
- · Reconfigurable: add or remove components with ease
- · Fixed or free standing options available
- Adjustable feet provided
- Exact desk height dimensions required