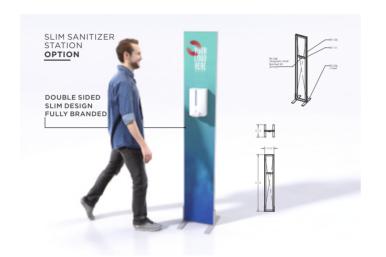

HE COMPLETE SOLUTION.



## **Retail/Hotel/Banks**







- Free design service
- Modular and reconfigurable
- Design, build and deliver
- Self-build system requiring no tools
- Site surveys and installation service



## Restaurant/Café/Retail







- Free design service
- Modular and reconfigurable
- Design, build and deliver
- Self-build system requiring no tools
- Site surveys and installation service









### **Internal Queuing Systems**

Our queuing systems are designed to cope within high footfall areas to social distance between individuals. Great for retail environments and areas where queuing is inevitable.







SEPARATION SCREENS AND QUEUE MANAGEMENT SOLUTIONS.

FAST ASSEMBLY, REPOSITION WHEN NEEDED, AND PACKS FLAT WHEN NOT IN USE.



## **Hand Sanitizer Station Ideas**











### **Custom Printed re-useable cloth masks**







- No limit to size (within the mask) or complexity of the the design we can print.
- 2 layers internal cotton lining external printed knitted polyester layer.
- Inner layer 100% cotton for comfort.
- Shaped to the face for close fit and comfort.
- Padded insert along the top mould to your face for close fit and comfort.
- 2 x Elastics go behind the head and NOT the ears for comfort and ease of fit and use.
- Fully machine washable and can go in tumble dryer



#### **Essentials**

To complete your social distancing environments, you might want to consider these essentials. Simply add these products to your environment to protect, reduce risk, and provide information. All quick and easy to implement in a range of customisable si