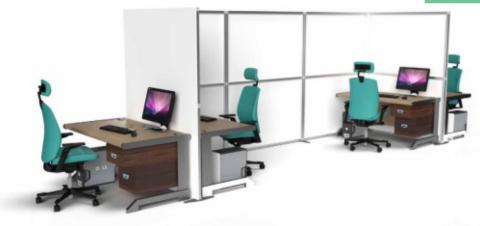

### **Desk Partitions**

Use modular walling to separate desks and workstations. Designed as partitioning to protect and reduce risk between individuals. All desk partitions are fully customisable to meet exact requirements including sizing, materials and branding.

#### Fabric partitions

USE CLEAR OR FROSTED ACRYLIC OR CLEAR VINYL INSERTS, WITH ADDED GRAPHICS