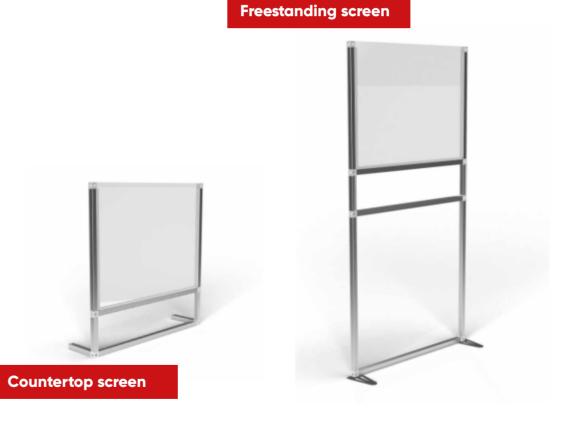

#### **Desk Dividers**

USE CLEAR OR FROSTED ACRYLIC OR CLEAR VINYL INSERTS. WITH ADDED GRAPHICS

Protect indivduals by creating separation dividers between desks and workstations.

Designed to keep distance and reduce risk, our range of desk dividers are fully customisable to create a unique solution for your environment.

#### Floor standing

- Modular, premium finish product
- Sturdy ount onto desks
- Link together for specific desk layouts
- Customisation options available
- · Reconfigurable: add or remove components with ease
- · Fixed or free standing options available
- Adjustable feet provided
- Exact desk height dimensions required