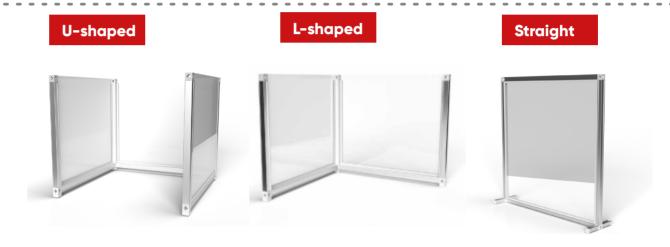

#### **Desk Dividers**

USE CLEAR OR FROSTED ACRYLIC OR CLEAR VINYL INSERTS. WITH ADDED GRAPHICS

Protect indivduals by creating separation dividers between desks and workstations.

Designed to keep distance and reduce risk, our range of desk dividers are fully customisable to create a unique solution for your environment.

#### Floor standing

- Modular, premium finish product
- Sturdy ount onto desks
- Link together for specific desk layouts
- Customisation options available
- · Reconfigurable: add or remove components with ease
- · Fixed or free standing options available
- Adjustable feet provided
- Exact desk height dimensions required